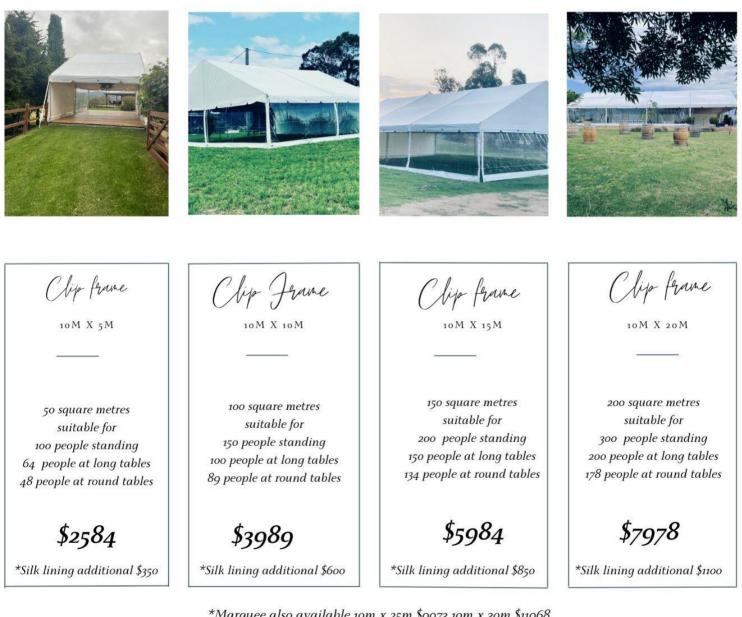

Clipframe

Welcome to our Clipframe Marquee in a stunning white. Enhance the ceiling with our beautiful silk lining and the twinkle of fairy lights. The Clipframe marquee is available with a beautiful solid timber floor, regardless of the weather your guest will be creating memories with you. The Clipframe is suitable to be erected on flat areas ie, horse arenas or tennis courts.

\*Marquee also available 10m x 25m \$9973 10m x 30m \$11968
\*Marquee sides are available in clear or solid white for additional charge of \$60 per 5m panel.
\*Pricing includes setup and pulldown of structure only, flooring not included in above price.
\*Furniture not included.
\*Seating plan is a guide only, please also take into consideration space for band, dancing, bar etc.
\*Site inspection may be required prior to booking.
\*Delivery not included in price.