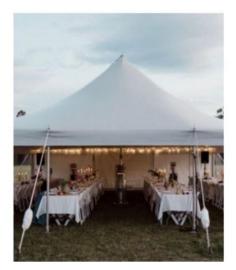

Clipframe

Welcome to our Clipframe Marquee in a stunning white. Enhance the ceiling with our beautiful silk lining and the twinkle of fairy lights. The Clipframe marquee is available with a beautiful solid timber floor, regardless of the weather your guest will be creating memories with you. The Clipframe is suitable to be erected on flat areas ie, horse arenas or tennis courts.