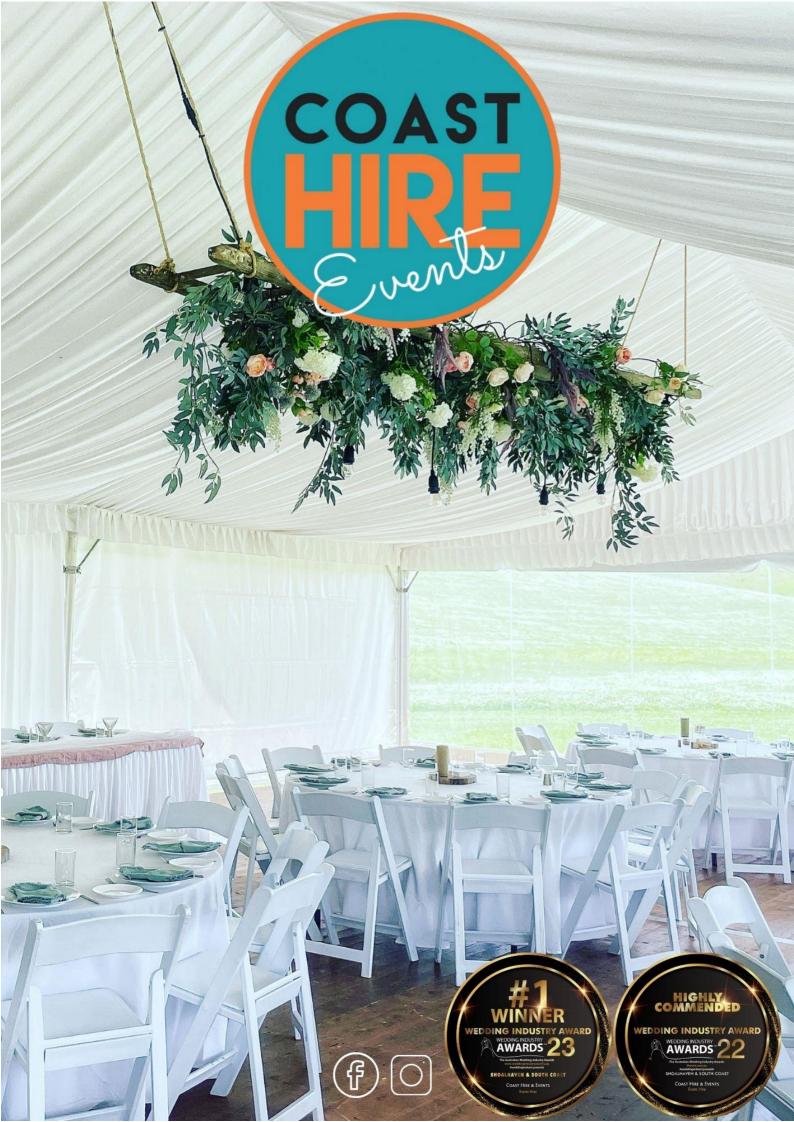

Ceremony Packages

Whilst you and your bridal party are relaxing on your wedding morning we can have your ceremony set up, styled and ready to go. Let us do all the heavy lifting and running around on your big day!

There is no need to go out and purchase everything or ask a mate to build an arbour and take up a spare room in your house with boxes of items you need to style your ceremony to then turn around and try to sell them afterwards, for the items to only to sit in your garage for two years. We have all these items available for you to hire. Let us sit down together and create a customised quote.

PACKAGE

1 arbour 1 arbour rug 24 chairs signing table & chairs aisle carpet runner timber easel delivery, setup & pack down

\$979

1 arbour with silk flowers 1 jute arbour rug 32 chairs signing table and chairs jute runner timber easel Delivery, setup & pack down

\$1427

\*Arbour, chairs and rugs are customised to your choice of style. \*Delivery included for setups within 30km's of Bega. \*A 30% non refundable deposit is required to secure your booking with us.