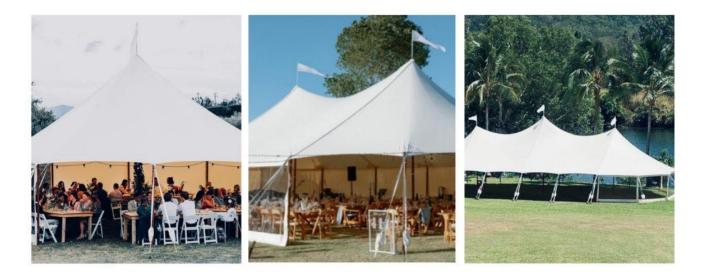

Feel free to reach us at any time by making a call or dropping an email to say hi! We look forward to hearing from you.

the Hamptons

Introducing our Hamptons peg and pole marquee, in a classy Ferrari Champagne the Hampton marquee will compliment any setting with the 6m peak and the stunning roof line detail. The side and centre poles are all alloy 'Timbertec' coated to give a realistic wooden finish.

9.7M X 9.2M

Featuring one centre pole, with a peak of 5.4m. 89 square metres suitable for 89 people standing 60 people at long tables 56 people at round tables

\$3551

9.7M X 15.

Featuring two centre poles with the peak reaching 5.4m high. 147 square metres Suitable for 147 people standing 60 -108 people at long tables 56 - 80 people at round tables

\$5863

M X 21.2M

Featuring three centre poles with the centre peak reaching 6m high. 205 square metres Suitable for 300 people standing 180 people at long tables 80 - 140 people at round tables

\$8177

\*Marquee sides are available in clear or solid ferrari for additional charge of \$30 per 3m panel. \*Pricing includes setup and pulldown of structure only. \*Furniture not included. \*Seating plan is a guide only, please also take into consideration space for band, dancing, bar etc. \*Delivery not included in price.