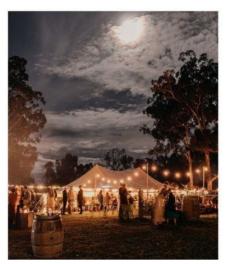

-lectron Marquee

Welcome to our Electron Marquee available in a soft grey or stunning white. Enhance the ceiling with our beautiful silk lining and the twinkle of fairy lights. Suitable for small or large gatherings on undulating grounds.