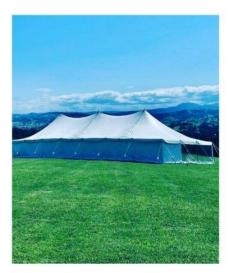

Feel free to reach us at any time by making a call or dropping an email to say hi! We look forward to hearing from you.

the Hamptons

Introducing our Hamptons peg and pole marquee, in a classy Ferrari Champagne the Hampton marquee will compliment any setting with the 6m peak and the stunning roof line detail. The side and centre poles are all alloy 'Timbertec' coated to give a realistic wooden finish.

9.7M X 9.2M

Featuring one centre pole, with a peak of 5.4m. 89 square metres suitable for 89 people standing 60 people at long tables 56 people at round tables

\$3551

9.7M X 15.

Featuring two centre poles with the peak reaching 5.4m high. 147 square metres Suitable for 147 people standing 60 -108 people at long tables 56 - 80 people at round tables