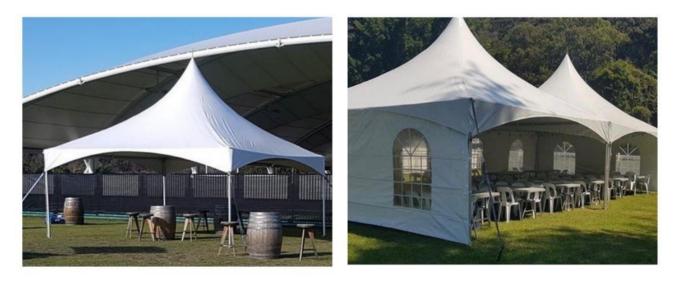

Feel free to reach us at any time by making a call or dropping an email to say hi! We look forward to hearing from you.

the Hamptons

Introducing our Hamptons peg and pole marquee, in a classy Ferrari Champagne the Hampton marquee will compliment any setting with the 6m peak and the stunning roof line detail. The side and centre poles are all alloy 'Timbertec' coated to give a realistic wooden finish.

9.7M X 9.2M

Featuring one centre pole, with a peak of 5.4m. 89 square metres suitable for 89 people standing 60 people at long tables 56 people at round tables

\$3551

9.7M X 15.

Featuring two centre poles with the peak reaching 5.4m high. 147 square metres Suitable for 147 people standing 60 -108 people at long tables 56 - 80 people at round tables

\$5863

M X 21.2M

Featuring three centre poles with the centre peak reaching 6m high. 205 square metres Suitable for 300 people standing 180 people at long tables 80 - 140 people at round tables

\$8177

\*Marquee sides are available in clear or solid ferrari for additional charge of \$30 per 3m panel. \*Pricing includes setup and pulldown of structure only. \*Furniture not included. \*Seating plan is a guide only, please also take into consideration space for band, dancing, bar etc. \*Delivery not included in price.